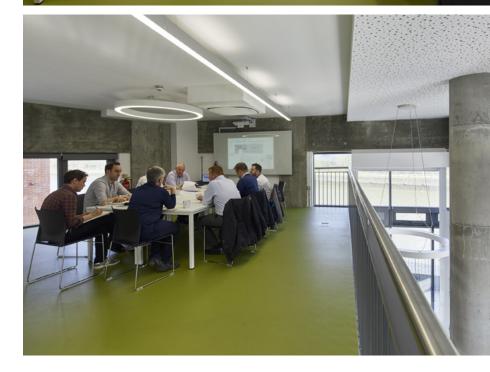

Rivington Street Studio specialises in architectural and landscaping projects for the education, housing, leisure, commercial and public sectors. The Soft Moss shade from the Bloc range adds earthiness and warmth to the otherwise minimalistic interior. The green shade was fitted by local contractors Abbotts Flooring throughout the open plan office, meeting rooms and the communal kitchen.

Richard Trew, Associate at Rivington Street Studio commented, "We chose the Soft Moss shade from the Bloc collection as it gives our office a hit of bold colour without being too overwhelming or distracting for staff. The solid colour design looks contemporary and fits right in with our modern workspace."