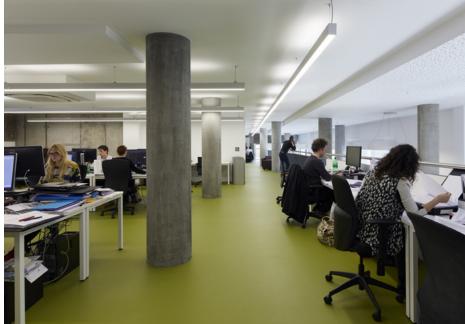

Rivington Street Studio specialises in architectural and landscaping projects for the education, housing, leisure, commercial and public sectors. The Soft Moss shade from the Bloc range adds earthiness and warmth to the otherwise minimalistic interior. The green shade was fitted by local contractors Abbotts Flooring throughout the open plan office, meeting rooms and the communal kitchen.

Richard Trew, Associate at Rivington Street Studio commented, "We chose the Soft Moss shade from the Bloc collection as it gives our office a hit of bold colour without being too overwhelming or distracting for staff. The solid colour design looks contemporary and fits right in with our modern workspace."