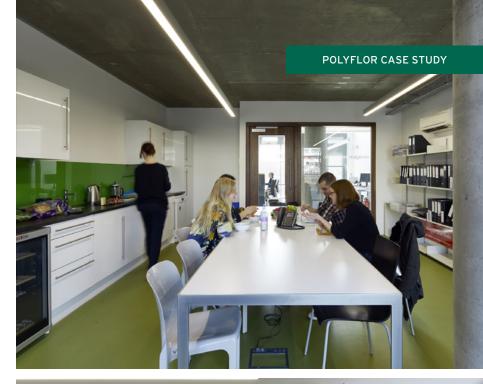

Rivington Street Studio specialises in architectural and landscaping projects for the education, housing, leisure, commercial and public sectors. The Soft Moss shade from the Bloc range adds earthiness and warmth to the otherwise minimalistic interior. The green shade was fitted by local contractors Abbotts Flooring throughout the open plan office, meeting rooms and the communal kitchen.

Richard Trew, Associate at Rivington Street Studio commented, "We chose the Soft Moss shade from the Bloc collection as it gives our office a hit of bold colour without being too overwhelming or distracting for staff. The solid colour design looks contemporary and fits right in with our modern workspace."